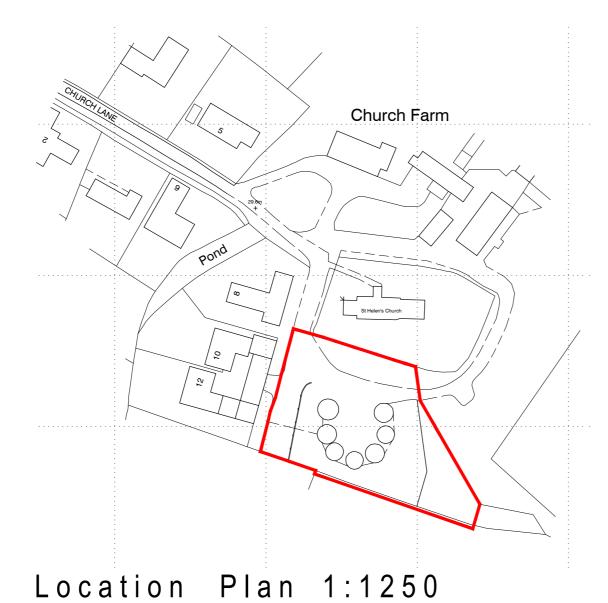

Proposed Block Plan

Eversden Construction Ltd

PROJECT
Land at Church Farm, Church Lane, Little Eversden,
Cambridgeshire

DRAWING TITLE

Proposed Block Plan

CH12/LBA/271/FP100

Location Plan

 SCALE
 DATE
 DRAWN
 CHECKED

 1:500 & 1:1250 @ A2
 July 2015
 LB