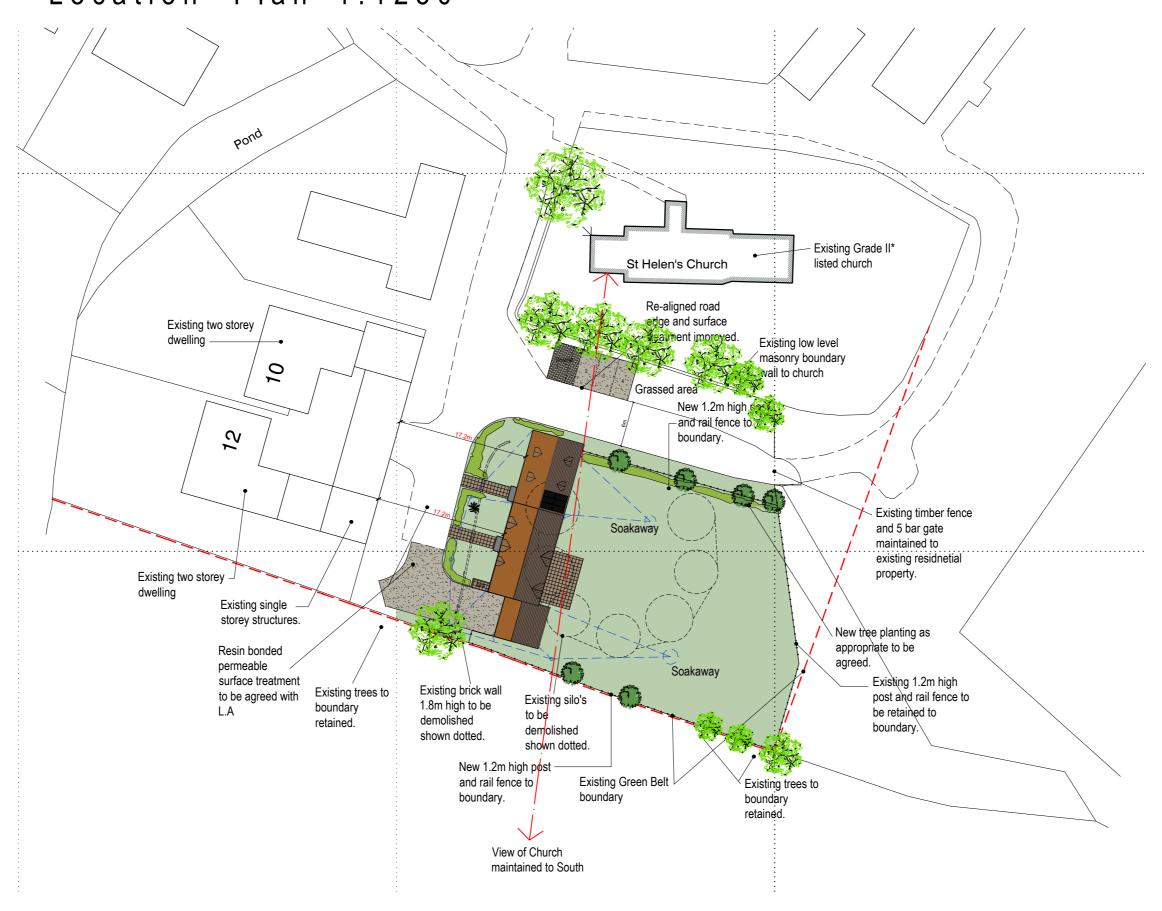

Proposed Block Plan

Eversden Construction Ltd

PROJECT
Land at Church Farm, Church Lane, Little Eversden,
Cambridgeshire

DRAWING TITLE

Proposed Block Plan

CH12/LBA/271/FP100

Location Plan

 SCALE
 DATE
 DRAWN
 CHECKED

 1:500 & 1:1250 @ A2
 July 2015
 LB